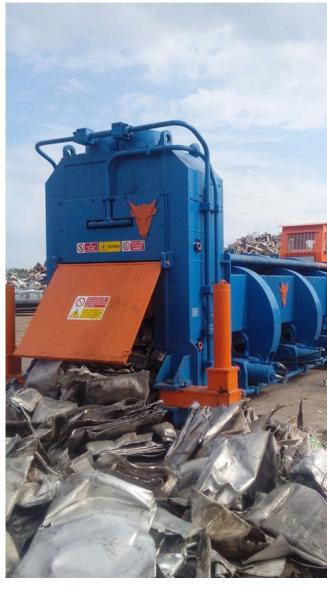

## **ELLE: LOADING - UNLOADING**

The transportable "ELLE" shear balers (loading-unloading) are suitable for users who need to move frequently or use them for renting to third parties. They work both resting on the ground and on the means of transport, they are quick and simple to position and put into operation. The shear baler can shear the scrap and produce bales which are automatically ejected. The compression system features swinging lids with over stroke on both lids SB and is defined by a base for sliding the scrap, while the two swinging lids are hinged longitudinally to the base. The "ELLE" transportable shear balers are equipped with 4 lifting cylinders to allow loading and unloading from the means of transport. The maximum lifting height is 1,100 mm. The supporting structure is equipped with 2 additional rear cylinders to ensure stability and alignment.

## TRANSPORTABLE SHEAR BALER

| BALER SHEAR "ELLE"                      |    | ELLE7        | ELLE8        | ELLE10       |
|-----------------------------------------|----|--------------|--------------|--------------|
| Shear cylinders                         | n. | 2            | 2            | 2            |
| Cutting force                           | t  | 750          | 850          | 950          |
| Cutting width                           | mm | 1000         | 1000         | 1100         |
| Clamp                                   | t  | $\checkmark$ | $\checkmark$ | $\checkmark$ |
| SB: Swinging wings compression system   |    | SB           | SB           | SB           |
| Over stroke on both wings with 90° stop |    | $\checkmark$ | $\checkmark$ | $\checkmark$ |
| Open box dimension                      | mm | 2500x6100    | 2500x7200    | 2500x7200    |
| Cylinders for each wing                 | n. | 2            | 3            | 3            |
| Main compression cylinder               | t  | 150          | 150          | 150          |
| Diesel engine                           | hp | 280          | 400          | 400          |
| Lifting jacks                           | n. | 4            | 4            | 4            |