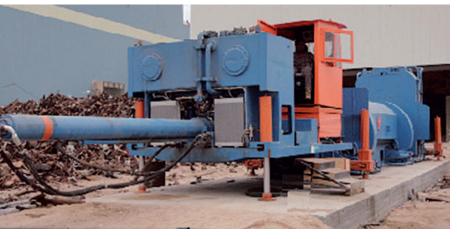

## **ELLE: LOADING - UNLOADING**

The transportable "ELLE" shear balers (loading-unloading) are suitable for users who need to move frequently or use them for renting to third parties. They work both resting on the ground and on the means of transport, they are quick and simple to position and put into operation. The shear baler can shear the scrap and produce bales which are automatically ejected. The compression system features swinging lids with over stroke on both lids SB and is defined by a base for sliding the scrap, while the two swinging lids are hinged longitudinally to the base. The "ELLE" transportable shear balers are equipped with 4 lifting cylinders to allow loading and unloading from the means of transport. The maximum lifting height is 1,100 mm. The supporting structure is equipped with 2 additional rear cylinders to ensure stability and alignment.