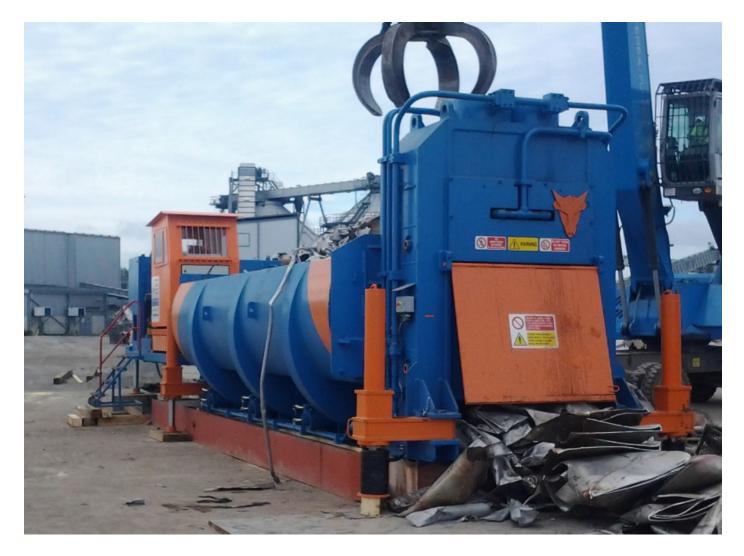

## **ELLE: LOADING - UNLOADING**

The transportable "ELLE" shear balers (loading-unloading) are suitable for users who need to move frequently or use them for renting to third parties. They work both resting on the ground and on the means of transport, they are quick and simple to position and put into operation. The shear baler can shear the scrap and produce bales which are automatically ejected. The compression system features swinging lids with over stroke on both lids SB and is defined by a base for sliding the scrap, while the two swinging lids are hinged longitudinally to the base. The "ELLE" transportable shear balers are equipped with 4 lifting cylinders to allow loading and unloading from the means of transport. The maximum lifting height is 1,100 mm. The supporting structure is equipped with 2 additional rear cylinders to ensure stability and alignment.