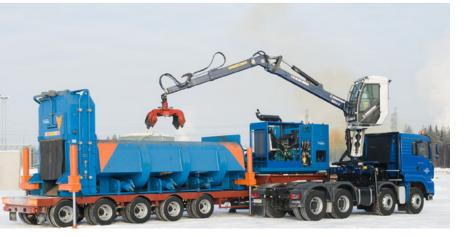

## **ELLE: LOADING - UNLOADING**

The transportable "ELLE" shear balers (loading-unloading) are suitable for users who need to move frequently or use them for renting to third parties. They work both resting on the ground and on the means of transport, they are quick and simple to position and put into operation. The shear baler can shear the scrap and produce bales which are automatically ejected. The compression system features swinging lids with over stroke on both lids SB and is defined by a base for sliding the scrap, while the two swinging lids are hinged longitudinally to the base. The "ELLE" transportable shear balers are equipped with 4 lifting cylinders to allow loading and unloading from the means of transport. The maximum lifting height is 1,100 mm. The supporting structure is equipped with 2 additional rear cylinders to ensure stability and alignment.