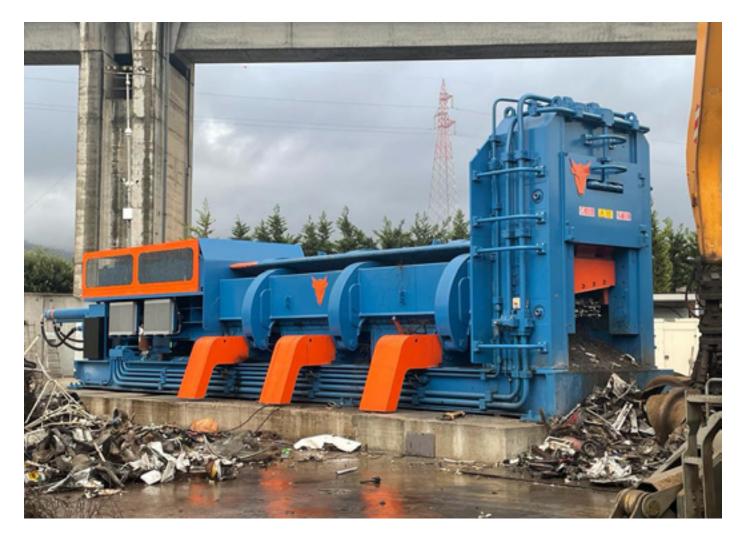

## **COMPACT: RENEWAL IN TRADITION**

The COMPACT shear baler is a versatile machine, suitable for processing different types of scrap. The COMPACT shear baler has a single monolithic body on a self-supporting frame, requiring no foundations and no special permits.

The shear baler in this category is easy to install and locate, requires no special permits, costs nothing to move because it leaves everything as it was and requires no changes where it is placed. At the rear of the machine, on the opposite side of the shear, is a protected structure that supports the longitudinal compression cylinder and which supports the electric/diesel motor, electrical and hydraulic systems necessary for its automatic operation. The rear structure is protected by a cover in high resistant steel as well as the shear head and the wings cylinders.

The 'COMPACT' shear baler is equipped with the original TAURUS SBxc swinging wing compression system.

In addition to shearing scrap, the 'COMPACT' shear baler can also produce bales that are ejected automatically.