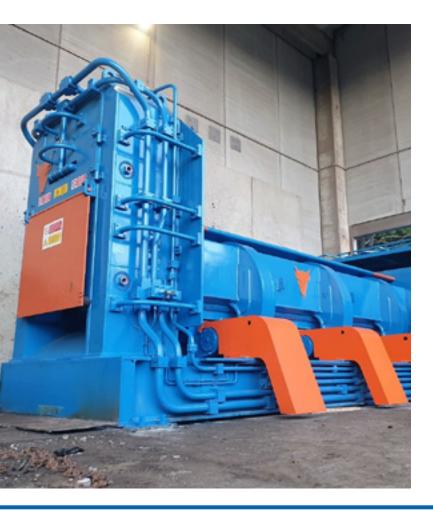

The shear baler in this category is easy to install and locate, requires no special permits, costs nothing to move because it leaves everything as it was and requires no changes where it is placed. At the rear of the machine, on the opposite side of the shear, is a protected structure that supports the longitudinal compression cylinder and which supports the electric/diesel motor, electrical and hydraulic systems necessary for its automatic operation. The rear structure is protected by a cover in high resistant steel as well as the shear head and the wings cylinders.

The 'COMPACT' shear baler is equipped with the original TAURUS SBxc swinging wing compression system.

In addition to shearing scrap, the 'COMPACT' shear baler can also produce bales that are ejected automatically.