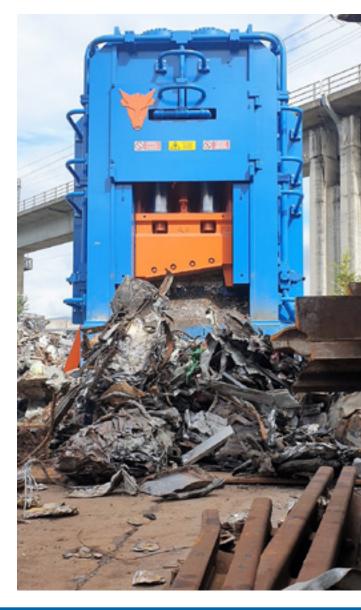

The 'COMPACT' shear baler is equipped with the original TAURUS SBxc swinging wing compression system.

In addition to shearing scrap, the 'COMPACT' shear baler can also produce bales that are ejected automatically.